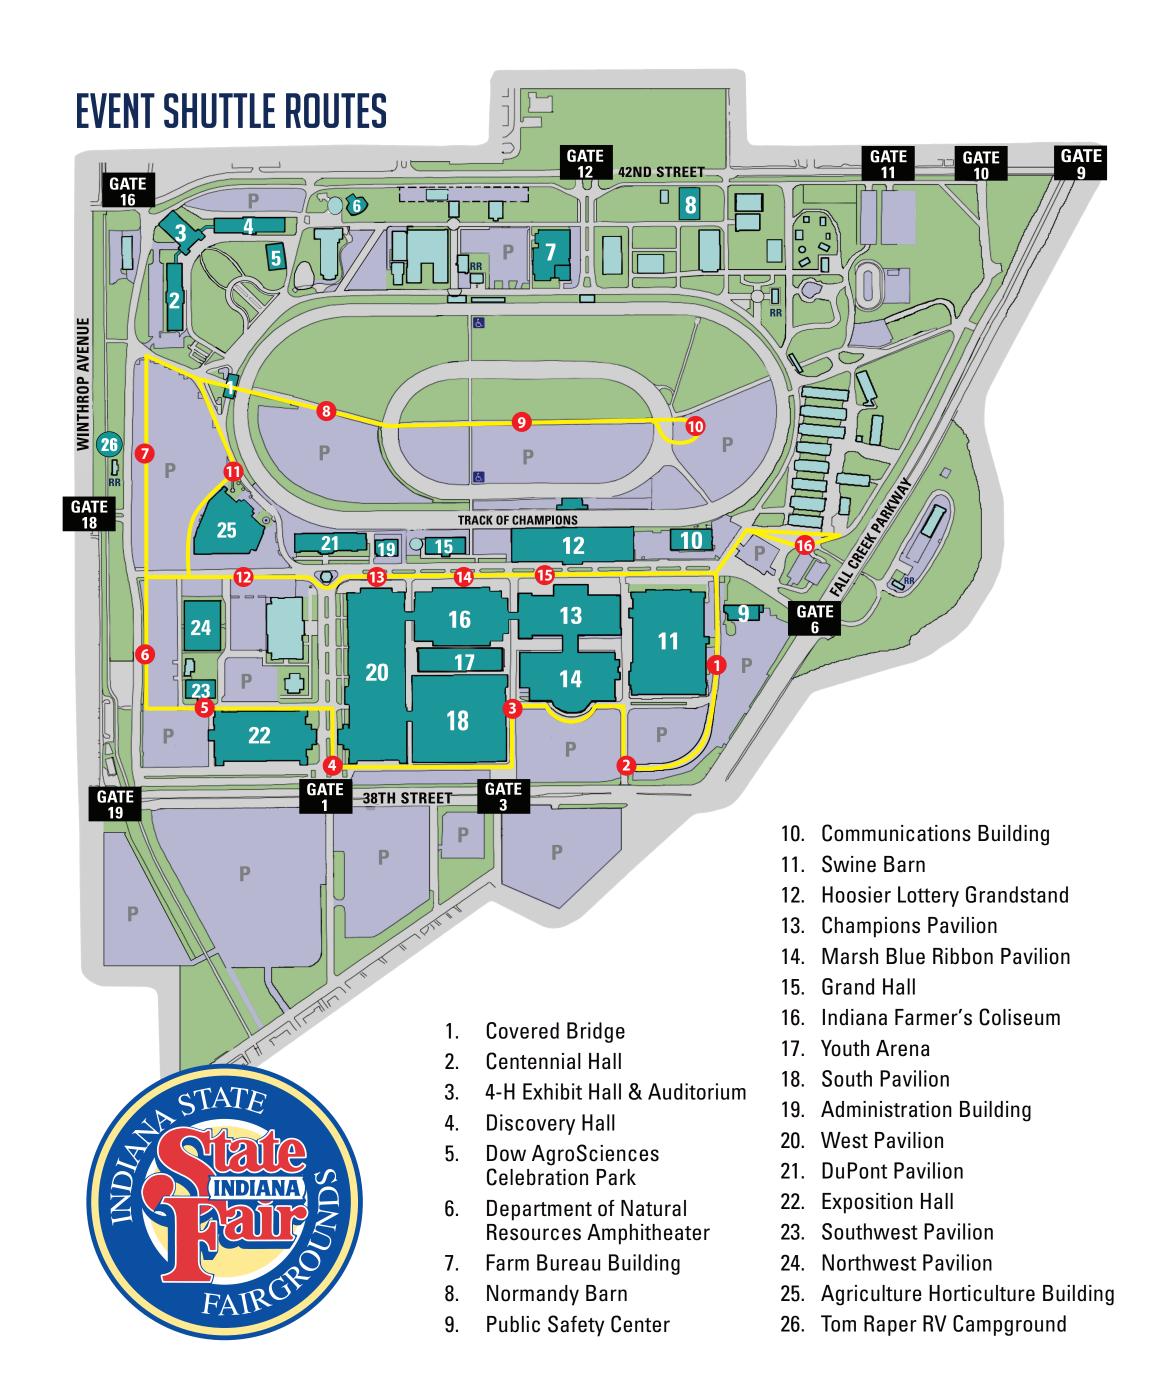

- 1 Eastside of Swine Barn near the Fall Creek lot behind Public Safety Center
- 2 Southwest corner of Superintendent's Lot
- 3 North West corner of Lot 5 near Youth Arena
- 4 Soutwest Corner of West Pavilion
- 5 Souteast corner of the Southwest Pavilion near Expo Hall
- 6 Westside of Lot 1
- 7 Westside of Midway lot
- 8 West end of Infield

- 9 Center of Infield
- 10 East end of Infield
- 11 North corner of Ag/Hort outside of turn 4
- 12 North end of Northwest Pavilion along road
- 13 North end of West Pavilion
- 14 Entrance of Indiana Farmer's Coliseum
- 15 Northwest corner of Champions Pavilion
- 16 Fall Creek Pkwy tunnel just south of McCarty Barns